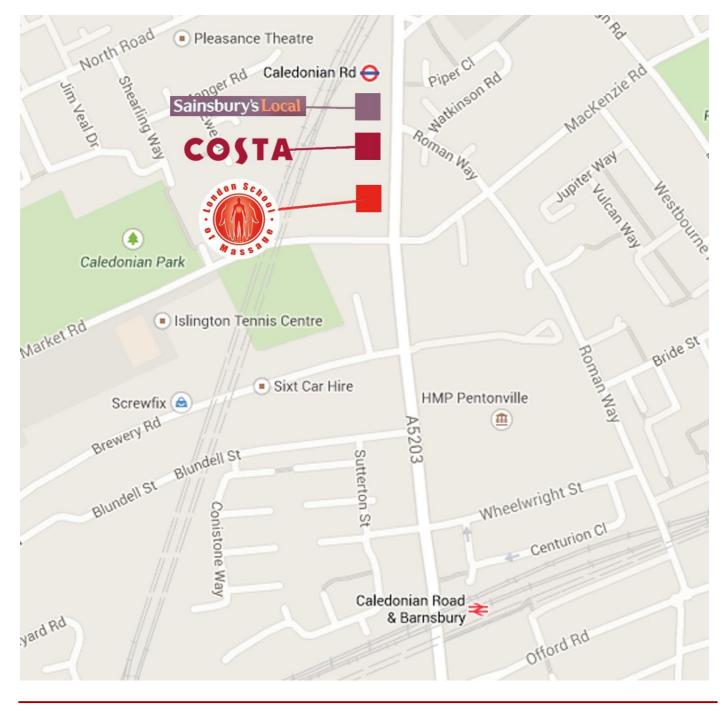

Arriving by London Underground (Caledonian Road):

- Come out of Caledonian Road station.
- On exiting the station, turn right on to Caledonian Rd and walk 3-5 minutes
- Walk past Sainsbury's Local and Costa Coffee
- The London School of Massage is located on the right.

Arriving by train (Caledonian Road & Barnsbury):

- Exit Caledonian Road & Barnsbury station.
- On exiting the station, turn right on to Caledonian Road
- Cross the road at Frederica Street / Wheelwright Street
- Walk past HMP Pentonville towards Caledonian Road Underground station
- Walk past British Transport Police head office
- Cross the road at Brewery Road / Wellington Mews
- Walk past Caledonian Road Methodist Church
- Cross the road at Market Road / MacKenzie Road
- Walk past 'Londis' mini market
- The London School of Massage is on the left.